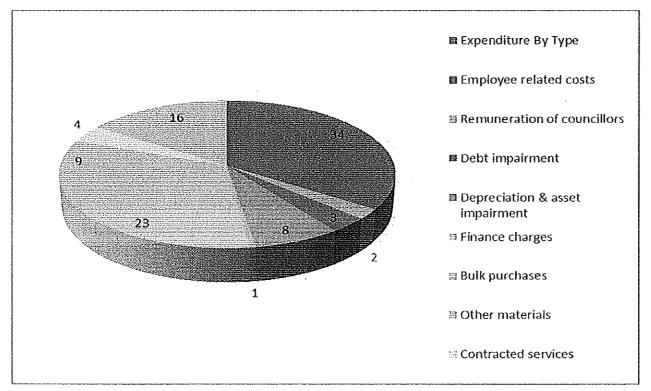

#### Consolidated Operating draft budget 2017-2018

| DC27 Umkhanyakude - Table A1 Consolidated Budget Summary |                                                     |                        |                        |  |
|----------------------------------------------------------|-----------------------------------------------------|------------------------|------------------------|--|
| Description                                              | 2017/18 Medium Term Revenue & Expenditure Framework |                        |                        |  |
| R thousands                                              | Budget Year 2017/18                                 | Budget Year +1 2018/19 | Budget Year +2 2019/20 |  |
| Revenue By Source                                        |                                                     |                        |                        |  |
| Service charges - electricity revenue                    | 6 848 851                                           | 7 239 235              | 7 644 633              |  |
| Service charges - water revenue                          | 27 397 568                                          | 28 959 229             | 30 580 946             |  |
| Service charges - sanitation revenue                     | 257 805                                             | 272 500                | 287 760                |  |
| Rental of facilities and equipment                       | 137 346                                             | 145 175                | 153 305                |  |
| Interest earned - external investments                   | 4 256 000                                           | 4 498 592              | 4 750 513              |  |
| Transfers and subsidies                                  | 346 342 500                                         | 390 975 450            | 429 164 150            |  |
| Other revenue                                            | 11 851 761                                          | 12 527 311             | 13 228 841             |  |
| Total operating revenue                                  | 397 091 831                                         | 444 617 493            | 485 810 148            |  |
| Expenditure By Type                                      |                                                     |                        | :                      |  |
| Employee related costs                                   | 136 793 137                                         | 144 559 738            | 152 625 010            |  |
| Remuneration of councillors                              | 8 940 305                                           | 9 387 320              | 9 856 686              |  |
| Debt impairment                                          | 13 027 524                                          | 13 770 093             | 14 541 219             |  |
| Depreciation & asset impairment                          | 30 009 462                                          | 31 720 002             | 33 496 322             |  |
| Finance charges                                          | 2 255 721                                           | 2 383 924              | 2 517 424              |  |
| Bulk purchases                                           | 92 142 392                                          | 97 394 508             | 102 848 601            |  |
| Other materials                                          | 37 251 901                                          | 39 375 259             | 41 580 273             |  |
| Contracted services                                      | 15 050 917                                          | 15 908 819             | 16 799 713             |  |
| Other expenditure                                        | 61 620 472                                          | 90 117 829             | 111 544 900            |  |
| Total operating expenditure                              | 397 091 831                                         | 444 617 493            | 485 810 148            |  |
| Surplus/ Deficit                                         |                                                     | -                      |                        |  |
|                                                          |                                                     |                        |                        |  |