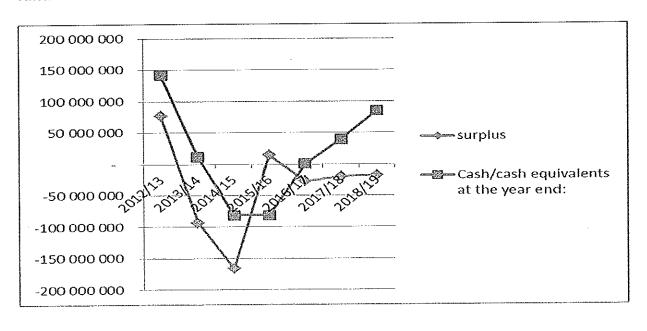

m debtors and payments due to employees and creditors. High levels of debtor non-payment and receipt delays will have a greater requirement for working capital.

Any underperformance in relation to collections could place upward pressure on the ability of the municipality to meet its creditor obligations.

Long term investments consist primarily of the sinking funds for the repayment of future borrowings. The sinking fund value is held within long term investments and must be 'held to maturity' and is not available for spending.

The following graph supplies an analysis of the trends relating cash and cash equivalents and the cash backed reserves/accumulated funds reconciliation over a seven year perspective.

Figure 7: Cash and cash equivalents/cash backed reserves and accumulated funds



## Cash and cash equivalents / Cash backed reserves and accumulated funds

Funding compliance measurement

National Treasury requires that the municipality assess its financial sustainability against fourteen different measures that look at various aspects of the financial health of the municipality. These measures are contained in the following table. All the information comes directly from the annual budgeted statements of financial performance, financial position and cash flows. The funding compliance measurement table essentially measures the degree to which the proposed budget complies with the funding requirements of the MFMA. Each of the measures is discussed below.

Table 34: MBRR SA10 - Funding compliance measurement

| 18(1)b<br>18(1)b<br>18(1)b<br>18(1)b | 1<br>2<br>3