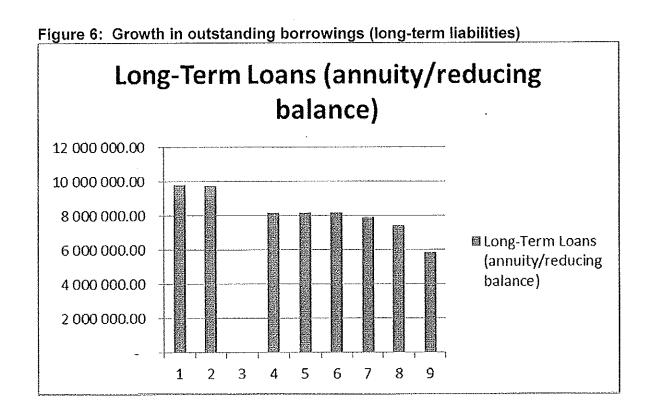

|         |                |         | -           |                |                       |                                                        |                           |             |



Table 31: MBRR SA 18 - Capital transfers and grant receipt

DC27 Himkhanyakuda - Supporting Table SA18 Transfers and grant receipts

| Description                          | Ref  | 2013/14 | 2014/15 | 2015/16 | Cur      | rent Year 2016 | <i>ŧ</i> 17 | 2017/18 Medium Term Revenue &<br>Expenditure Framework |             |             |  |
|--------------------------------------|------|---------|---------|---------|----------|----------------|-------------|--------------------------------------------------------|-------------|-------------|--|
|                                      | li   | Audited | Audited | Audited | Original | Adjusted       | Full Year   | Budget Year                                            | Budget Year | Budget Year |  |
| R thousand                           |